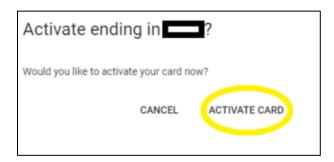

**3.** Select **"ACTIVATE CARD"** when the prompt appears asking if you would like to activate your card now.

4. Your card has now been successfully activated.