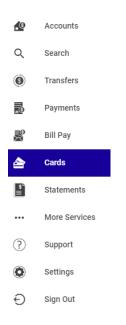

2. Within the Cards menu, click on the arrows located to the right and left of the screen until you locate the card number you would like to activate, and then select "ACTIVATE CARD".

| = <b>DATCU</b><br>CREDIT UNION                                             |                                             |                                                       |
|----------------------------------------------------------------------------|---------------------------------------------|-------------------------------------------------------|
| •**** **** —<br>Exp Date: —                                                | 'SA                                         | 0                                                     |
| Connected Accounts                                                         | Card Details                                |                                                       |
|                                                                            | Daily Debit Limit                           |                                                       |
|                                                                            | Daily ATM Limit                             |                                                       |
|                                                                            | Card Status                                 | Not Activated                                         |
| Activate Card<br>Activate your card<br>so it is ready for<br>use.          | Lock Card<br>Temporarily lock<br>your card. | Damaged Card<br>Reissue your card if<br>it is damaged |
| Missing Card<br>Report your card<br>lost or stolen and<br>order a new card |                                             |                                                       |