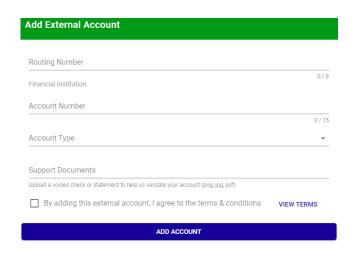

Input Routing Number, Account Number, and select the Account Type. Click on Supporting
 Documents to upload a voided check or statement. Select the box to agree to the terms and
 click on "Add Account."